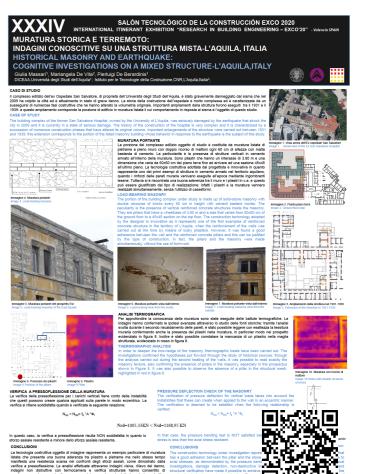

# **TECHNOLOGY TOPIC**







Dispositivo con alta capacidad de aéreo gracias a la maximización del

UNIÓN EUROPEA Fondo Europeo de Desarrollo Regional





 Tanto la inspección in situ con equipos portátiles como la monitorización con el sistema de sensores INESSCOM [1-2] permiten conver de forma fiable la velocidad de corrolid de las armaduras.
El uno de sistemas de sensores embebidos tienes una serie de ventajas, como la monitorización remota y en tiempo real. Esto los convierte en una herramienta de interés para el mantenimiento y predicción de la vida útil de las estructuras.













### Σ 4 S ш ....

4











回此报发表的













**DIPARTIMENTO DI ARCHITETTURA, INGEGNERIA DELLE COSTRUZIONI E AMBIENTE COSTRUITO** ABC



DE VALÈNCIA





## **POLITECNICO DI MILANO**





















para intensidades VI, VII y VII-VIII.

NY N Produces - RETT Research States

ESCOMBIOSCICIONS NTVI Presimente 2000 T Spreathering Even



#### ۰ 🔕 Mª Jesús Romero Aloy Departamento de Urbanismo/ U

Les determinaciones de ordenación pormenotada derivadas del planeamiento sirven de base a los proyectos arguitectunicos y a la construcción. Se tata de paraimetros urbanisticos básicos que salven de elementes configuradores de a obrenación en la conficación urbanistica. El Pegiametro de Zona de Ordenación Urbanistas de la Comunala Valenciande el 1998 en caracitada por en tormas de moyo al