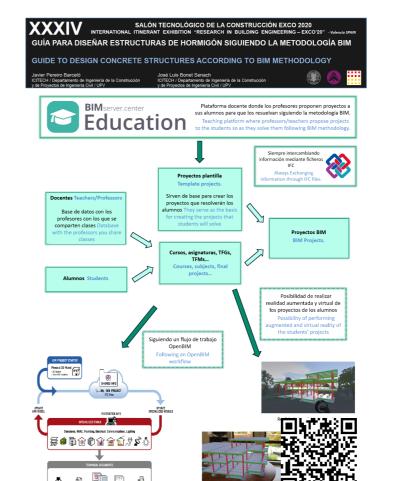

# **TECHNOLOGY TOPIC**







Dispositivo con alta capacidad de aéreo gracias a la maximización del

UNIÓN EUROPEA Fondo Europeo de Desarrollo Regional





 Tanto la inspección in situ con equipos portátiles como la monitorización con el sistema de sensores INESSCOM [1-2] permiten conver de forma fiable la velocidad de corrolid de las armaduras.
El uno de sistemas de sensores embebidos tienes una serie de ventajas, como la monitorización remota y en tiempo real. Esto los convierte en una herramienta de interés para el mantenimiento y predicción de la vida útil de las estructuras.













### Σ 4 S ш ....

4











回此报发表的













**DIPARTIMENTO DI ARCHITETTURA, INGEGNERIA DELLE COSTRUZIONI E AMBIENTE COSTRUITO** ABC



DE VALÈNCIA





## **POLITECNICO DI MILANO**





















para intensidades VI, VII y VII-VIII.

NY N Produces - RETT Research States

ESCOMBIOSCICIONS NTVI Presimente 2000 T Spreathering Even



#### ۰ 🔕 Mª Jesús Romero Aloy Departamento de Urbanismo/ U

Les determinaciones de ordenación pormenotada derivadas del planeamiento sirven de base a los proyectos arguitectunicos y a la construcción. Se tata de paraimetros urbanisticos básicos que salven de elementes configuradores de a obrenación en la conficación urbanistica. El Pegiametro de Zona de Ordenación Urbanistas de la Comunala Valenciande el 1998 en caracitada por en tormas de moyo