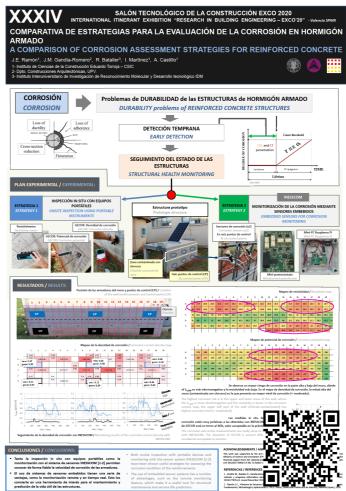

# **TECHNOLOGY TOPIC**

Dispositivo con alta capacidad de aéreo gracias a la maximización del

UNIÓN EUROPEA Fondo Europeo de Desarrollo Regional

 Tanto la inspección in situ con equipos portátiles como la monitorización con el sistema de sensores INESSCOM [1-2] permiten conver de forma fiable la velocidad de corrolid de las armaduras.
El uno de sistemas de sensores embebidos tienes una serie de ventajas, como la monitorización remota y en tiempo real. Esto los convierte en una herramienta de interés para el mantenimiento y predicción de la vida útil de las estructuras.