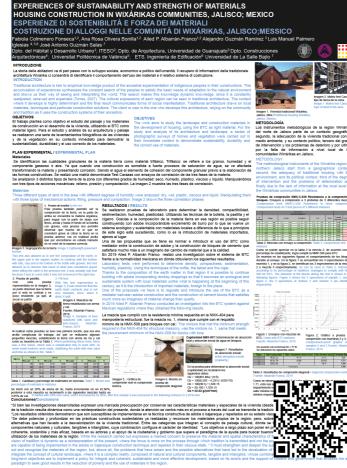

SALÓN TECNOLÓGICO DE LA CONSTRUCCIÓN EXCO 2020 INTERNATIONAL ITINERANT EXHIBITION "RESEARCH IN BUILDING ENGINEERING – EXCO'20" - Valendo SI LA STAZIONE AV DI AFRAGOLA-NAPOLI DI ZAHA HADID SINTESI DI ESTRO ARCHITETTONICO E DI SCIENZA INGEGNERISTICA THE AFRAGOLA-NAPLES AV STATION OF ZAHA HADID SYNTHESIS OF ARCHITECTURAL INSPIRATION AND ENGINEERING SCIENCE Enclored La Martial Francesco Maria La Martial

Zaha Hadid è stata la prima donna ad anticipare l'emancipazione ferminile nel mondo arabo. È una delle archistar olu note dell'architettura conternooranea per Zaha Hadid concepisce la stazione come un ponte ch stile versatile e suggestivo e per il grande fascino e impatto delle su chitetture.

L'impianto è stato giudicato dalla BBC e dalla CINI tra le migliori costruzioni nel mondo del 2017. Il critico britannico Giancey definisce la stazione di Afragola come una stazione sorprendente, con uno spettacolare ponte a forma di serpente che esprime il dinamismo delle ferrovie fallane a 300 kmih.