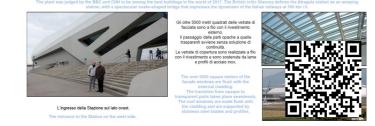

SALÓN TECNOLÓGICO DE LA CONSTRUCCIÓN EXCO 2020 INTERNATIONAL ITINERANT EXHIBITION "RESEARCH IN BUILDING ENGINEERING – EXCO'20" - Valendo SI LA STAZIONE AV DI AFRAGOLA-NAPOLI DI ZAHA HADID SINTESI DI ESTRO ARCHITETTONICO E DI SCIENZA INGEGNERISTICA THE AFRAGOLA-NAPLES AV STATION OF ZAHA HADID SYNTHESIS OF ARCHITECTURAL INSPIRATION AND ENGINEERING SCIENCE Enclored La Martial Francesco Maria La Martial

Zaha Hadid è stata la prima donna ad anticipare l'emancipazione ferminile nel mondo arabo. È una delle archistar olu note dell'architettura conternooranea per Zaha Hadid concepisce la stazione come un ponte ch stile versatile e suggestivo e per il grande fascino e impatto delle su chitetture.

L'impianto è stato giudicato dalla BBC e dalla CINI tra le migliori costruzioni nel mondo del 2017. Il critico britannico Giancey definisce la stazione di Afragola come una stazione sorprendente, con uno spettacolare ponte a forma di serpente che esprime il dinamismo delle ferrovie fallane a 300 kmih.