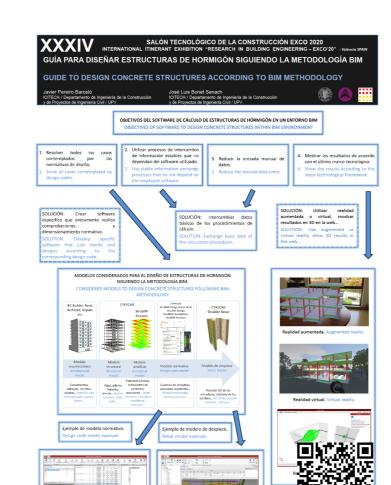

# **TECHNOLOGY TOPIC**







Dispositivo con alta capacidad de aéreo gracias a la maximización del

UNIÓN EUROPEA Fondo Europeo de Desarrollo Regional





 Tanto la inspección in situ con equipos portátiles como la monitorización con el sistema de sensores INESSCOM [1-2] permiten conver de forma fiable la velocidad de corrolid de las armaduras.
El uno de sistemas de sensores embebidos tienes una serie de ventajas, como la monitorización remota y en tiempo real. Esto los convierte en una herramienta de interés para el mantenimiento y predicción de la vida útil de las estructuras.













### Σ 4 S ш ....

4











回此报发表的













**DIPARTIMENTO DI ARCHITETTURA, INGEGNERIA DELLE COSTRUZIONI E AMBIENTE COSTRUITO** ABC



DE VALÈNCIA





## **POLITECNICO DI MILANO**





















para intensidades VI, VII y VII-VIII.

NY N Produces - RETT Research States

ESCOMBIOSCICIONS NTVI Presimente 2000 T Spreathering Even



#### ۰ 🔕 Mª Jesús Romero Aloy Departamento de Urbanismo/ U

Les determinaciones de ordenación pormenotada derivadas del planeamiento sirven de base a los proyectos arguitectunicos y a la construcción. Se tata de paraimetros urbanisticos básicos que salven de elementes configuradores de a obrenación en la conficación urbanistica. El Pegiametro de Zona de Ordenación Urbanistas de la Comunala Valenciande el 1998 en caracitada por en tormas de moy