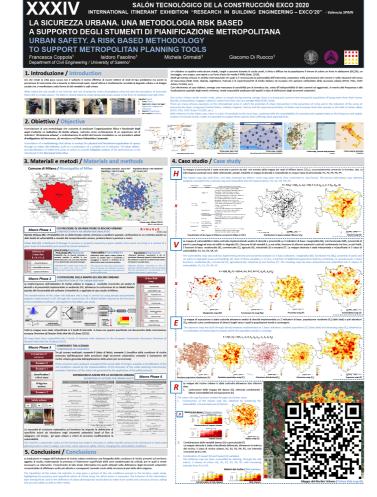

NOLOGY TOPIC**







Dispositivo con alta capacidad de aéreo gracias a la maximización del

UNIÓN EUROPEA Fondo Europeo de Desarrollo Regional





 Tanto la inspección in situ con equipos portátiles como la monitorización con el sistema de sensores INESSCOM [1-2] permiten conver de forma fiable la velocidad de corrolid de las armaduras.
El uno de sistemas de sensores embebidos tienes una serie de ventajas, como la monitorización remota y en tiempo real. Esto los convierte en una herramienta de interés para el mantenimiento y predicción de la vida útil de las estructuras.













### Σ 4 S ш ....

4











回此报发表的













**DIPARTIMENTO DI ARCHITETTURA, INGEGNERIA DELLE COSTRUZIONI E AMBIENTE COSTRUITO** ABC



DE VALÈNCIA





## **POLITECNICO DI MILANO**





















para intensidades VI, VII y VII-VIII.

NY N Produces - RETT Research States

ESCOMBIOSCICIONS NTVI Presimente 2000 T Spreathering Even



#### ۰ 🔕 Mª Jesús Romero Aloy Departamento de Urbanismo/ U

Les determinaciones de ordenación pormenotada derivadas del planeamiento sirven de base a los proyectos arguitectunicos y a la construcción. Se tata de paraimetros urbanisticos básicos que salven de elementes configuradores de a obrenación en la conficación urbanistica. El Pegiametro de Zona de Ordenación Urbanistas de la Comunala Valenciande el 1998 en caracitada por en tormas de moyo alignimistan, en consecuencia, suas estado en paracitada de praesante los paraímetros autoristandos de las el paracitandos estas de las desensos alignicas de las paracitas de paraeste por termises en estas de la